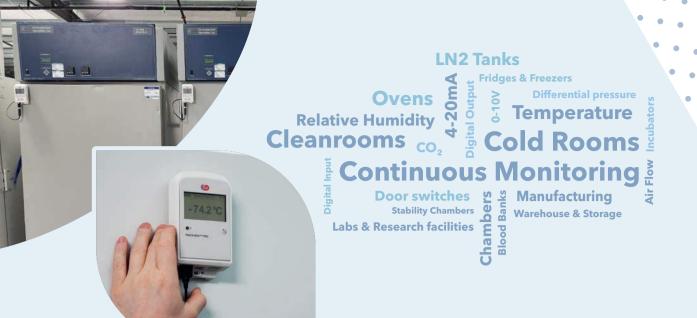

#### Whatever You Need

- Custom alerts, reports, and a variety of sensors to cover any facility.
- Overviews and interactive graphs, tables, and map views for detailed analysis.
- Prioritize data integrity with 2-way communication.

#### Whenever You Need It

- Remotely view your system and receive alerts through mobile APP, SMS, and email notifications to ensure that alarms reach the necessary users.
- Generate custom report templates and schedule them to run automatically.

#### Wherever You Are

- Access data and settings from anywhere in the world through the website and mobile app.
- Access the software through your smartphone, tablet, or local PC.