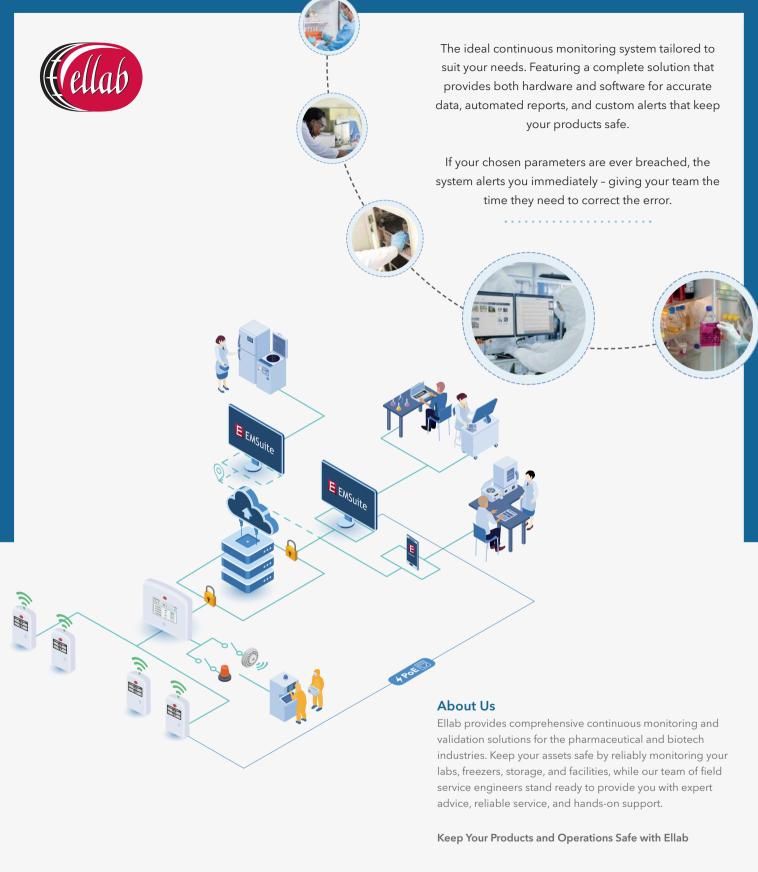

# Ellab's Continuous Monitoring Solutions Provide Confidence Across All Applications

Experience a solid, reliable, and comprehensive real-time monitoring solution that addresses the concerns that matter most to you. Achieve ultimate peace of mind with timesaving features, services, and ongoing support options tailored to meet your needs.

EMSuite software takes your continuous monitoring system to another level. Experience full data collection with custom reports, interactive graphs, tables, and plan views, audit trails, and ability to comply with industry standards and regulations such as FDA 21 CFR Part 11 and more.

Custom alarms are configured to alert users when your control parameters have been breached. Some alerts are sent directly (via mobile APP, SMS, or email) to those who need to react appropriately.

Document your response to alarms by using our action cards, which turns existing SOPs into fully traceable step-by-step actions to keep your team engaged and responding efficiently.

Our TrackView Pro monitoring system safely transfers all your data through 2-way radio frequency communication or optional hardwired connection utilizing PoE for secure data transmission straight to software.

## Keep Your Products and Operations Safe with Ellab