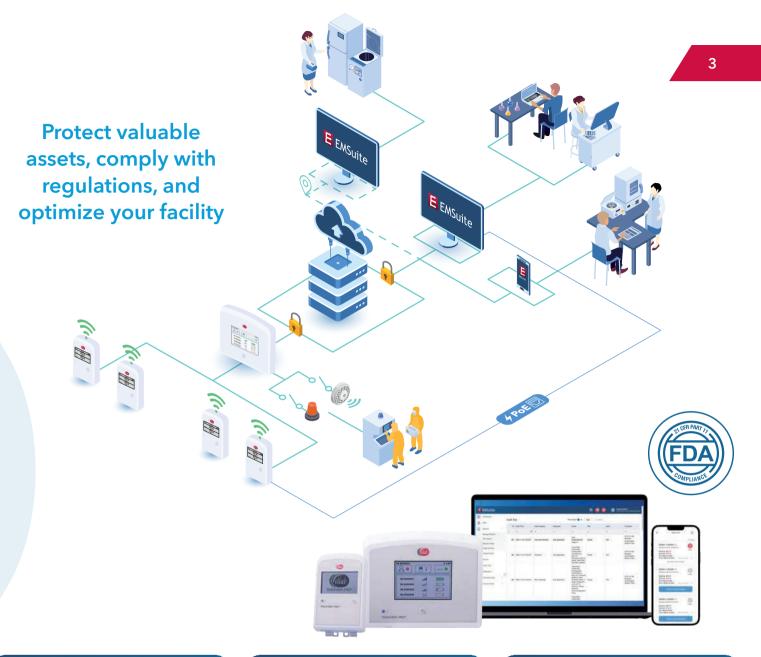

Our TrackView Pro monitoring system safely transfers all your data through 2-way radio frequency communication or optional hardwired connection utilizing PoE for secure data transmission straight to software.

## **Regulatory Compliance & Custom Reports**

Take advantage of fully customizable reports, providing easy access to relevant data so you can fully document your compliance and avoid unnecessary audit actions.

## **Data Integrity & System Security**

Ensure your data is collected and stored securely by protecting it from network failures, loss, alteration, or misuse.

- Protect and corroborate your data with a 2-way communication handshake between each transmitter and EMSuite software using secure and reliable LoRa communication protocols.
- Secure HTTPS encryption and data communication from access points to the software.
- Ensure all required environmental data and mitigation actions are captured for complete documentation and compliance.
- Control user access to data and the reporting suite, and automatically log continuous data without room for human error.